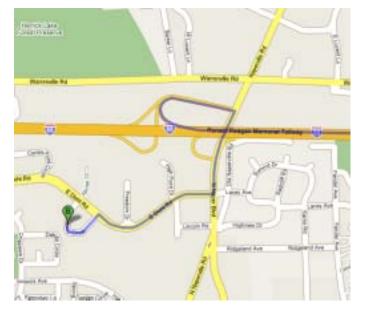

Directions to DriLet-America and PDA (Product Development & Analysis) LLC,

located at:

Regency Office Park, 1776 Legacy Circle., Suite # 115 Naperville, IL 60563 Tel: 630 505 8801

Fax: 630 505 8873

Start going on Northeast, merge onto I-190 E towards Chicago Loop (1.5 miles). Merge onto I –294 South via Exit 1D toward Indian (toll way) for 9 miles, merge into East-West Toll Way – I-88 West towards Aurora for 12 miles; take Naperville Road exit and turn right from exit ramp on Naperville Road and again turn right(go west) at the first traffic light on Diehl Road 0.25miles. Turn left on Legacy Circle, entrances on both South and East side of the 1776 building.