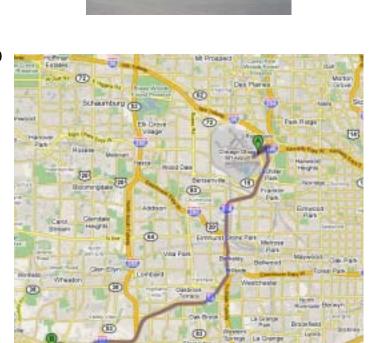

Directions to DriLet-America and PDA (Product Development & Analysis) LLC,

located at:

Regency Office Park, 1776 Legacy Circle., Suite # 115 Naperville, IL 60563 Tel: 630 505 8801

Fax: 630 505 8873

Start going on Northeast, merge onto I-190 E towards Chicago Loop (1.5 miles). Merge onto I –294 South via Exit 1D toward Indian (toll way) for 9 miles, merge into East-West Toll Way – I-88 West towards Aurora for 12 miles; take Naperville Road exit and turn right from exit ramp on Naperville Road and again turn right(go west) at the first traffic light on Diehl Road 0.25miles. Turn left on Legacy Circle, entrances on both South and East side of the 1776 building.